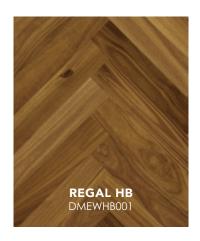

European Walnut



Plank & Herringbone



3 MM Face Veneer 9/16" Overall Thickness



50-Year Warranty

GRADE

Character

**FACE VENEER** 

3 mm nominal

**PACKING** 

Plank: 31.10 sqft/ctn

HB: 9.85 sqft/ctn

**STYLE** 

Wire Brushed

CONSTRUCTION

Multi-Ply Engineered

**DIMENSIONS** 

Plank: 9/16" x 7-1/2" x RL up to 75"

HB: 9/16" x 5" x 24"

**FINISH** 

**UV** Urethane

**INSTALLATION** 

Plank: Nail/Staple with Glue Assist,

Glue Down, Float

HB: Nail/Staple, Glue Down, Float

## **WARRANTY**

50-year limited light residential surface finish warranty, 3-year limited light commercial surface finish warranty, limited lifetime structural integrity warranty

**ALL DIMENSIONS ARE NOMINAL** 



## **PLANK**











## **HERRINGBONE**