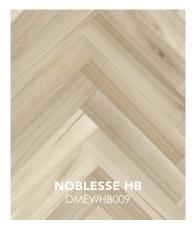

European Walnut



Plank & Herringbone



3 MM Face Veneer 9/16" Overall Thickness



50-Year Warranty

GRADE

Character

**FACE VENEER** 

3 mm nominal

**PACKING** 

Plank: 31.10 sqft/ctn

HB: 9.85 sqft/ctn

**STYLE** 

Wire Brushed

CONSTRUCTION

Multi-Ply Engineered

**DIMENSIONS** 

Plank: 9/16" x 7-1/2" x RL up to 75"

HB: 9/16" x 5" x 24"

**FINISH** 

**UV** Urethane

**INSTALLATION** 

Plank: Nail/Staple with Glue Assist,

Glue Down, Float

HB: Nail/Staple, Glue Down, Float

## **WARRANTY**

50-year limited light residential surface finish warranty, 3-year limited light commercial surface finish warranty, limited lifetime structural integrity warranty

**ALL DIMENSIONS ARE NOMINAL** 



## **PLANK**











## **HERRINGBONE**