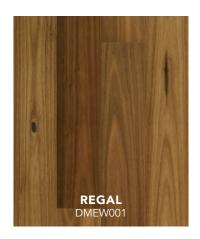

European Walnut

Plank & Herringbone

3 MM Face Veneer 9/16" Overall Thickness

50-Year Warranty

GRADE

Character

**FACE VENEER** 

3 mm nominal