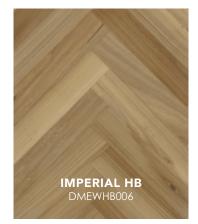

European Walnut

Plank & Herringbone

3 MM Face Veneer 9/16" Overall Thickness

50-Year Warranty

GRADE

Character

**FACE VENEER** 

3 mm nominal

## **HERRINGBONE**