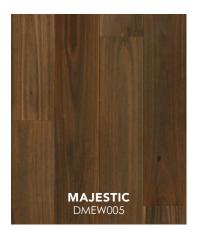

European Walnut

Plank & Herringbone

3 MM Face Veneer 9/16" Overall Thickness

50-Year Warranty

GRADE

Character

**FACE VENEER** 

3 mm nominal