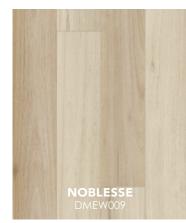

European Walnut



Plank & Herringbone



3 MM Face Veneer 9/16" Overall Thickness



50-Year Warranty

GRADE

Character

**FACE VENEER** 

3 mm nominal

**PACKING** 

Plank: 31.10 sqft/ctn

HB: 9.85 sqft/ctn

**STYLE** 

Wire Brushed

CONSTRUCTION

Multi-Ply Engineered

**DIMENSIONS** 

Plank: 9/16" x 7-1/2" x RL up to 75"

HB: 9/16" x 5" x 24"

**FINISH** 

**UV** Urethane

**INSTALLATION** 

Plank: Nail/Staple with Glue Assist,

Glue Down, Float

HB: Nail/Staple, Glue Down, Float

## **WARRANTY**

50-year limited light residential surface finish warranty, 3-year limited light commercial surface finish warranty, limited lifetime structural integrity warranty

**ALL DIMENSIONS ARE NOMINAL** 



## **PLANK**











## **HERRINGBONE**