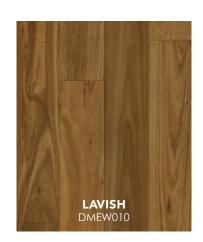

European Walnut



Plank & Herringbone



3 MM Face Veneer 9/16" Overall Thickness



50-Year Warranty

GRADE

Character

**FACE VENEER** 

3 mm nominal

**PACKING** 

Plank: 31.10 sqft/ctn

HB: 9.85 sqft/ctn

**STYLE** 

Wire Brushed

CONSTRUCTION

Multi-Ply Engineered

**DIMENSIONS** 

Plank: 9/16" x 7-1/2" x RL up to 75"

HB: 9/16" x 5" x 24"

**FINISH** 

**UV** Urethane

**INSTALLATION** 

Plank: Nail/Staple with Glue Assist,

Glue Down, Float

HB: Nail/Staple, Glue Down, Float

## **WARRANTY**

50-year limited light residential surface finish warranty, 3-year limited light commercial surface finish warranty, limited lifetime structural integrity warranty

**ALL DIMENSIONS ARE NOMINAL** 



## **PLANK**











## **HERRINGBONE**