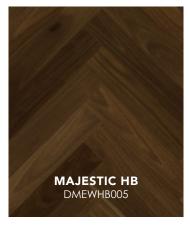

European Walnut



Plank & Herringbone



3 MM Face Veneer 9/16" Overall Thickness



50-Year Warranty

GRADE

Character

**FACE VENEER** 

3 mm nominal

**PACKING** 

Plank: 31.10 sqft/ctn

HB: 9.85 sqft/ctn

**STYLE** 

Wire Brushed

CONSTRUCTION

Multi-Ply Engineered

**DIMENSIONS** 

Plank: 9/16" x 7-1/2" x RL up to 75"

HB: 9/16" x 5" x 24"

**FINISH** 

**UV** Urethane

**INSTALLATION** 

Plank: Nail/Staple with Glue Assist,

Glue Down, Float

HB: Nail/Staple, Glue Down, Float

## **WARRANTY**

50-year limited light residential surface finish warranty, 3-year limited light commercial surface finish warranty, limited lifetime structural integrity warranty

**ALL DIMENSIONS ARE NOMINAL** 



## **PLANK**











## **HERRINGBONE**