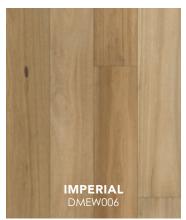

European Walnut

Plank & Herringbone

3 MM Face Veneer 9/16" Overall Thickness

50-Year Warranty

GRADE

Character

**FACE VENEER** 

3 mm nominal