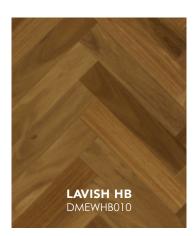

European Walnut



Plank & Herringbone



3 MM Face Veneer 9/16" Overall Thickness



50-Year Warranty

GRADE

Character

**FACE VENEER** 

3 mm nominal

**PACKING** 

Plank: 31.10 sqft/ctn

HB: 9.85 sqft/ctn

**STYLE** 

Wire Brushed

CONSTRUCTION

Multi-Ply Engineered

**DIMENSIONS** 

Plank: 9/16" x 7-1/2" x RL up to 75"

HB: 9/16" x 5" x 24"

**FINISH** 

**UV** Urethane

**INSTALLATION** 

Plank: Nail/Staple with Glue Assist,

Glue Down, Float

HB: Nail/Staple, Glue Down, Float

## **WARRANTY**

50-year limited light residential surface finish warranty, 3-year limited light commercial surface finish warranty, limited lifetime structural integrity warranty

**ALL DIMENSIONS ARE NOMINAL** 



## **PLANK**











## **HERRINGBONE**