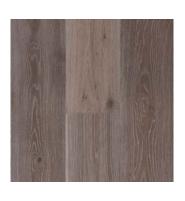

## **Specifications**









**Species:** European White Oak Size:

5/8" x 10.25" x 87" RL

Wear Layer: 4mm Sawn

Texture: Open Grain Brushed

Finish: High Performance UV Cured **Grade:** Character

**Treatment: Dual Tone Thermal** 

Glue Down | Staple (Glue Assist) Installation:

**Application:** Floor & Wall

**Packing:** 31 sf/ctn

## **Benefits**









**Substantial Color Variation** 









Dorsten







Roleson Harleson

## **Grand Legno**

The Grand Legno Collection provides natural hardwood beauty. It is carefully thermally treated to create its color. Grand Legnos' Engineered European White Oak have Wide Planks that feature long random length planks with character grade, brushed and UV Cured high performance finishes. Grand Legno is a perfect design option and simply an amazing value for any space.