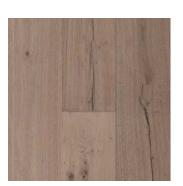

## **Specifications**









**Species:** European White Oak Size:

5/8" x 10.25" x 87" RL

Wear Layer: 4mm Sawn

Texture: Open Grain Brushed

Finish: High Performance UV Cured **Grade:** Character

**Treatment: Dual Tone Thermal** 

Glue Down | Staple (Glue Assist) Installation:

**Application:** Floor & Wall

**Packing:** 31 sf/ctn

## **Benefits**









**Substantial Color Variation** 









Dorsten







Roleson Harleson

## **Grand Legno**

The Grand Legno Collection provides natural hardwood beauty. It is carefully thermally treated to create its color. Grand Legnos' Engineered European White Oak have Wide Planks that feature long random length planks with character grade, brushed and UV Cured high performance finishes. Grand Legno is a perfect design option and simply an amazing value for any space.