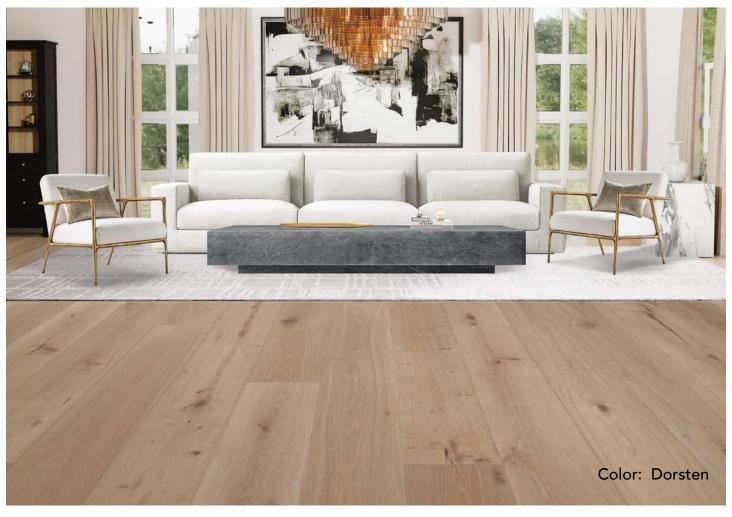

## **Specifications**

**Species:** European White Oak Size:

5/8" x 10.25" x 87" RL

Wear Layer: 4mm Sawn

Texture: Open Grain Brushed

Finish: High Performance UV Cured **Grade:** Character

**Treatment: Dual Tone Thermal** 

## **Benefits**

**Substantial Color Variation** 

Dorsten

Roleson Harleson