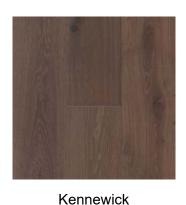

## **Specifications**









**Species:** European White Oak Size:

5/8" x 10.25" x 87" RL

Wear Layer: 4mm Sawn

Texture: Open Grain Brushed

Finish: High Performance UV Cured **Grade:** Character

**Treatment: Dual Tone Thermal** 

Glue Down | Staple (Glue Assist) Installation:

**Application:** Floor & Wall

**Packing:** 31 sf/ctn

## **Benefits**









**Substantial Color Variation** 









Dorsten







Roleson Harleson

## **Grand Legno**

The Grand Legno Collection provides natural hardwood beauty. It is carefully thermally treated to create its color. Grand Legnos' Engineered European White Oak have Wide Planks that feature long random length planks with character grade, brushed and UV Cured high performance finishes. Grand Legno is a perfect design option and simply an amazing value for any space.