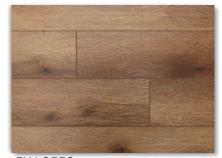

## **Foundations**

4.2 MM including 1mm EVA pad 12mil Ceramic Bead Finish, 7" x 48", including 1mm EVA pad 25 Year Residential / 5 Year Light Commercial Warranty

CW-2705 /Barley

CW-2649 /Albion

CW-2293 /Montrose