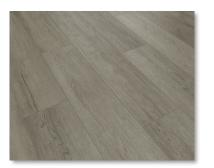

### 4.2 MM including 1mm EVA pad 12mil Ceramic Bead Finish, 7" x 48", including 1mm EVA pad 25 Year Residential / 5 Year Light Commercial Warranty

CW-1941 /Summit

CW-1731 /Partridge

CW-1630 /Umber

CW-1734 /Uptown