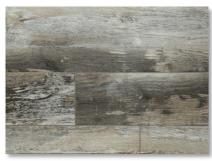

### 4.2 MM including 1mm EVA pad 12mil Ceramic Bead Finish, 7" x 48", including 1mm EVA pad 25 Year Residential / 5 Year Light Commercial Warranty

CW-1941 /Summit

CW-1731 /Partridge

CW-1630 /Umber

CW-1734 /Uptown