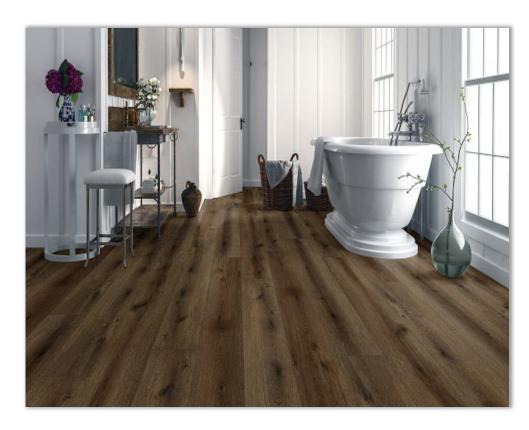

### Sonata

22mil Ceramic Bead Finish / Lifetime Residential 15 Year Commercial Warranty Mixed widths, 5"/7"/9" x 48.62" including 1mm Audacity IXPE

CW-2380 /Belmont

CW-1795 /Avalon

CW-1790 /Meadowland

CW-2950 /Linen