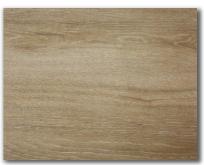

### 4.2 MM including 1mm EVA pad 12mil Ceramic Bead Finish, 7" x 48", including 1mm EVA pad 25 Year Residential / 5 Year Light Commercial Warranty

CW-1941 /Summit

CW-1731 /Partridge

CW-1630 /Umber

CW-1734 /Uptown