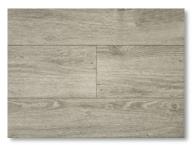

### 4.2 MM including 1mm EVA pad 12mil Ceramic Bead Finish, 7" x 48", including 1mm EVA pad 25 Year Residential / 5 Year Light Commercial Warranty

CW-1941 /Summit

CW-1731 /Partridge

CW-1630 /Umber

CW-1734 /Uptown