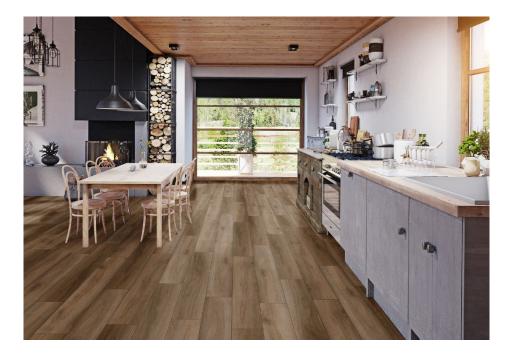

## **Foundations**

4.2 MM including 1mm EVA pad 12mil Ceramic Bead Finish, 7" x 48", including 1mm EVA pad 25 Year Residential / 5 Year Light Commercial Warranty

CW-2705 /Barley

CW-2649 /Albion

CW-2293 /Montrose