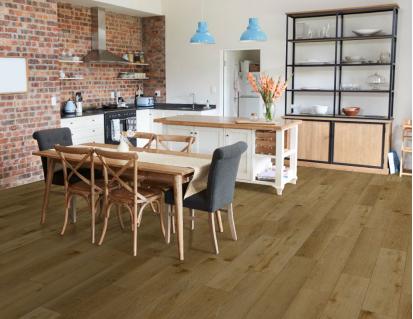

### Sonata

22mil Ceramic Bead Finish / Lifetime Residential 15 Year Commercial Warranty Mixed widths, 5"/7"/9" x 48.62" including 1mm Audacity IXPE

CW-2380 /Belmont

CW-1795 /Avalon

CW-1790 /Meadowland

CW-2950 /Linen