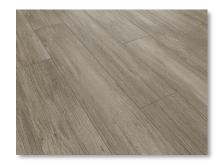

### 4.2 MM including 1mm EVA pad 12mil Ceramic Bead Finish, 7" x 48", including 1mm EVA pad 25 Year Residential / 5 Year Light Commercial Warranty

CW-1941 /Summit

CW-1731 /Partridge

CW-1630 /Umber

CW-1734 /Uptown

CW-1800 /Sinclair