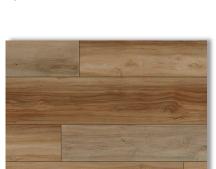

## **Foundations**

4.2 MM including 1mm EVA pad 12mil Ceramic Bead Finish, 7" x 48", including 1mm EVA pad 25 Year Residential / 5 Year Light Commercial Warranty

CW-2705 /Barley

CW-2649 /Albion

CW-2293 /Montrose