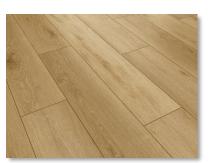

## **Foundations**

4.2 MM including 1mm EVA pad 12mil Ceramic Bead Finish, 7" x 48", including 1mm EVA pad 25 Year Residential / 5 Year Light Commercial Warranty

CW-2705 /Barley

CW-2649 /Albion

CW-2293 /Montrose