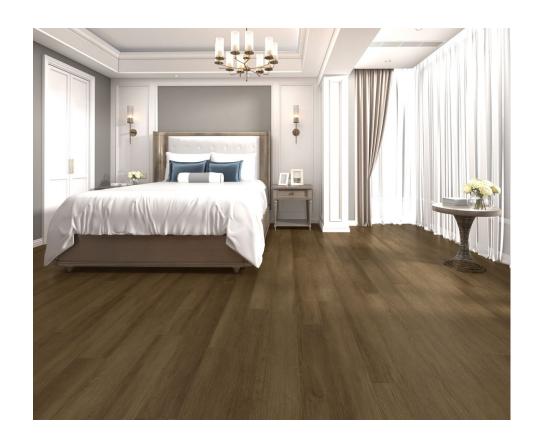

### 4.2 MM including 1mm EVA pad 12mil Ceramic Bead Finish, 7" x 48", including 1mm EVA pad 25 Year Residential / 5 Year Light Commercial Warranty

CW-1941 /Summit

CW-1731 /Partridge

CW-1630 /Umber

CW-1734 /Uptown