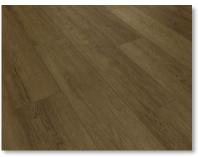

## **Foundations**

4.2 MM including 1mm EVA pad 12mil Ceramic Bead Finish, 7" x 48", including 1mm EVA pad 25 Year Residential / 5 Year Light Commercial Warranty

CW-2705 /Barley

CW-2649 /Albion

CW-2293 /Montrose