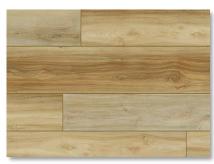

## **Foundations**

4.2 MM including 1mm EVA pad 12mil Ceramic Bead Finish, 7" x 48", including 1mm EVA pad 25 Year Residential / 5 Year Light Commercial Warranty

CW-2705 /Barley

CW-2649 /Albion

CW-2293 /Montrose