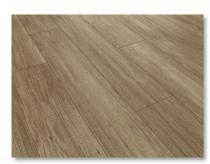

## **Foundations**

4.2 MM including 1mm EVA pad 12mil Ceramic Bead Finish, 7" x 48", including 1mm EVA pad 25 Year Residential / 5 Year Light Commercial Warranty

CW-2705 /Barley

CW-2649 /Albion

CW-2293 /Montrose