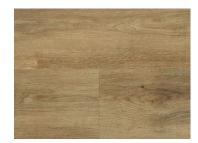

### Sonata

22mil Ceramic Bead Finish / Lifetime Residential 15 Year Commercial Warranty Mixed widths, 5"/7"/9" x 48.62" including 1mm Audacity IXPE

CW-2380 /Belmont

CW-1795 /Avalon

CW-1790 /Meadowland

CW-2950 /Linen