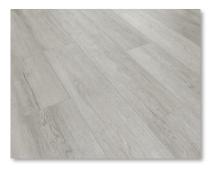

### 4.2 MM including 1mm EVA pad 12mil Ceramic Bead Finish, 7" x 48", including 1mm EVA pad 25 Year Residential / 5 Year Light Commercial Warranty

CW-1941 /Summit

CW-1731 /Partridge

CW-1630 /Umber

CW-1734 /Uptown