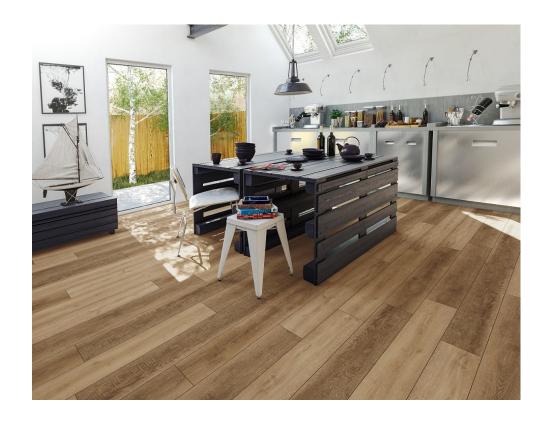

### Sonata

22mil Ceramic Bead Finish / Lifetime Residential 15 Year Commercial Warranty Mixed widths, 5"/7"/9" x 48.62" including 1mm Audacity IXPE

CW-2380 /Belmont

CW-1795 /Avalon

CW-1790 /Meadowland

CW-2950 /Linen