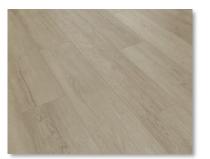

### 4.2 MM including 1mm EVA pad 12mil Ceramic Bead Finish, 7" x 48", including 1mm EVA pad 25 Year Residential / 5 Year Light Commercial Warranty

CW-1941 /Summit

CW-1731 /Partridge

CW-1630 /Umber

CW-1734 /Uptown